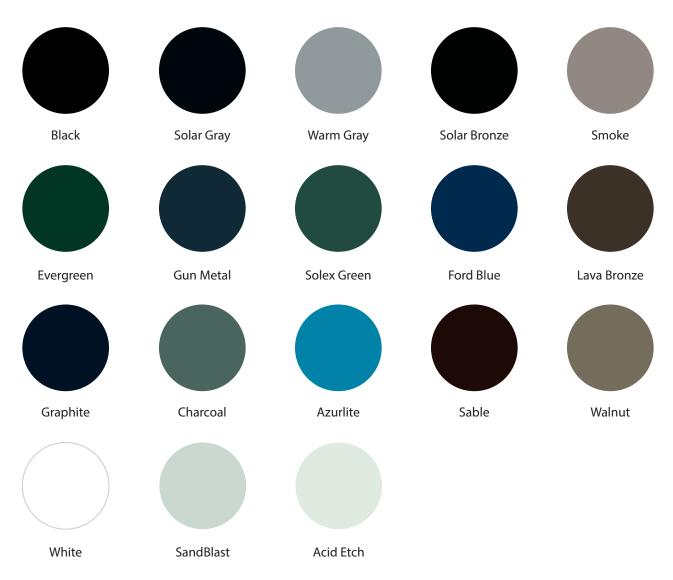

## **Color Options**

Tecnoglass lead-free ceramic frit paints are perfect for your building's glass needs due to their consistent color, durability, cost effectiveness, and they're environmentally friendly. We also offer translucent and opaque (when viewed in reflection with an opaque uniform background) ceramic frit color options for silk-screening.

Color Swatches are approximate.